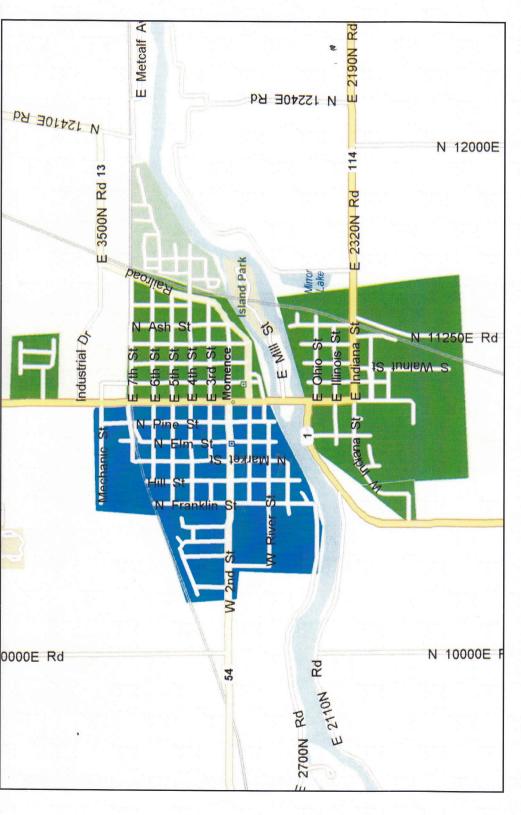

# **Momence**

Waste and Recycling Collection Schedule

Service day for regular waste pick up will remain the same as your current day of service. Recycling service will be on an Every Other Week basis on Monday's and Wednesday's, depending on where you reside. Please see the attached collection zone you are in. Match your color-coded zone to the corresponding collection day on the calendar.

Republic Services will be providing each single family home with one 95 gallon (1) RECYCLE Cart.

Please use the handy collection calendar and map to find the day your home will be serviced.

### Recycling

All your recyclables can be placed in the recycling cart without sorting. These are a few reminders about the recycling program:

- Recycling is collected on an Every Other Week basis. Please see the map and calendar for your collection day. Match your service zone color to the color on your calendar. Blue zone goes with Blue week on your calendar and Green zone goes with Green week on the calendar.
- Use the recycling cart that has been provided.
- Break down cardboard boxes and place them in the cart.
- Don't use the recycling cart for refuse or yard waste disposal. Use it only for the items listed in this guide.